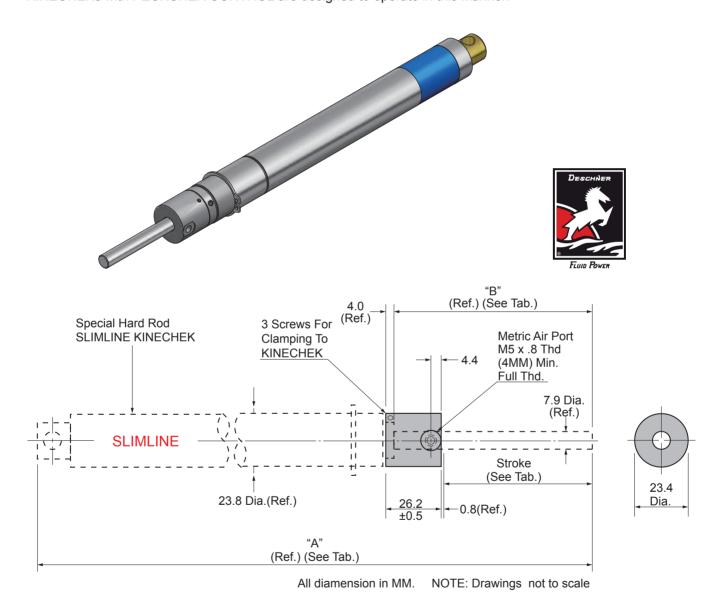

## A13031 (FOR 1, 2, 3" SLIMLINE KINECHEKS) PECKCHEK COMPATIBLE SLIMLINE KINECHECKS\*

| Part No. | Model No.  | Stroke | А       | В      |
|----------|------------|--------|---------|--------|
| A13031   | 1202U-31-1 | 25.4mm | 217.2mm | 48.5mm |
|          | 1202U-31-2 | 50.8mm | 294.4mm | 73.9mm |
|          | 1202U-31-3 | 76.2mm | 370.6mm | 99.3mm |